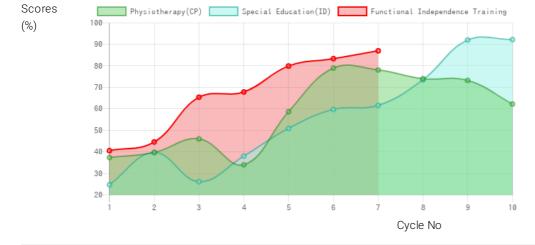

#### **Progress Report**

| Evaluation No | Physiotherapy(CP)<br>Score % - Month - Year | Special Education(ID)<br>Score % - Month - Year | Functional Independence Training<br>Score % - Month - Year |
|---------------|---------------------------------------------|-------------------------------------------------|------------------------------------------------------------|
| 1             | 37.62% - February - 2016                    | 24.88% - February - 2016                        |                                                            |
| 2             | 40% - September - 2016                      | 40% - September - 2016                          |                                                            |
| 3             | 46.41% - March - 2017                       | 26.32% - April - 2017                           |                                                            |
| 4             | 34.23% - May - 2018                         | 38.29% - May - 2018                             | 40.86% - May - 2018                                        |
| 5             | 78.66% - January - 2019                     | 62.05% - February - 2019                        | 68.33% - January - 2019                                    |
| 6             | 74.57% - August - 2019                      | 74.02% - August - 2019                          | 80.48% - July - 2019                                       |
| 7             | 73.8% - April - 2020                        | 92.65% - March - 2020                           | 83.93% - January - 2020                                    |
| 8             | 62.72% - December - 2020                    | 92.9% - January - 2021                          | 87.62% - December - 2020                                   |

## Progress Report Graph

Information:- CP - Cerebral Palsy; SB - Spina bifida; MD - Muscular Dystrophy; CTEV - Clubfoot; ID - Intellectual Disability; CP, MD - Cerebral Palsy/Multiple Disabilities; LV - Low Vision; TB - Total Blind; ADHD - Attention Deficit Hyperactive Disorder; DB - Deaf Blind; RL - Receptive language; EL - Expressive language;